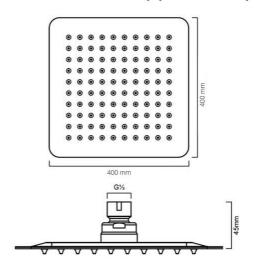

# HSASILAS 400: 400mm (L) x 400mm (W)

### DESCRIPTION

Contemporary stainless steel shower head Combine with shower arm to create a functional, modern shower fixture Diameter: 400mm Durable stainless steel design and construction