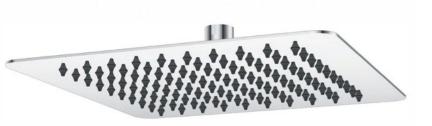

### DESCRIPTION

Contemporary stainless steel shower head Combine with shower arm to create a functional, modern shower fixture Diameter: 400mm Durable stainless steel design and construction