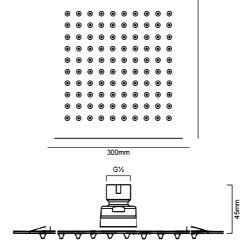

## HSASILAS300: 300mm x 300mm

### DESCRIPTION

Contemporary stainless steel shower head Combine with shower arm to create to functional, modern shower fixture Diameter: 300mm Powder coating on a durable stainless steel design and construction