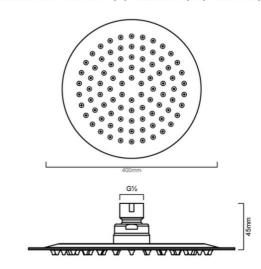

### HSARUBY: 400mm (L) 400mm (W) 45mm (H)

### **DESCRIPTION**

Contemporary stainless steel shower head Combine with shower arm to create a functional, modern shower fixture Diameter: 400mm Durable stainless steel design and construction

WELS LPM: 7.5 LICENCE NO: 1281