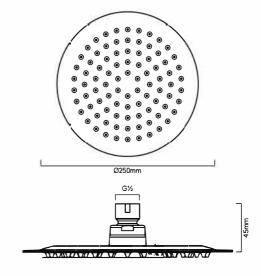

## HSARUBY250BG: RUBY- SHOWER HEAD 250MM BRUSHED GOLD

HSARUBY250: Diameter: 250mm

## DESCRIPTION

Contemporary stainless steel shower head

Combine with a shower arm to create a functional, modern shower fixture

Diameter: 250mm

Durables stainless steel design and construction

 $\label{eq:construction} \mbox{Durable stainless steel design and construction}$ 