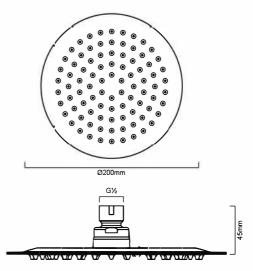

## HSARUBY200: Diameter: 200mm

DESCRIPTION

Contemporary stainless steel shower head Combine with shower arm to create a functional, modern shower fixture Diameter: 200mm Durable stainless steel design and construction