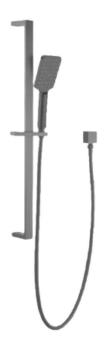

# HSARTOPAZGM: TOPAZ - GUN METAL SHOWER RAIL

HSARTOPAZ: 685 mm (L) 132 mm (W) 68 mm (R) 700 mm (H)

### **DESCRIPTION**

- Contemporary round shower rail with hand shower
- Rail is constructed from solid brass and features an gun metal Finish
- The handset is constructed from durable ABS completed by a gun metal Finish