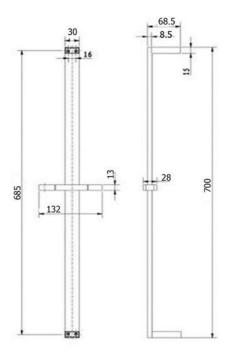

# HSARTOPAZGM: TOPAZ - GUN METAL SHOWER RAIL

HSARTOPAZ: 685 mm (L) 132 mm (W) 68 mm (R) 700 mm (H)

### **DIMENSIONS**

Height: 700mm | Length: 685mm | Width: 132mm