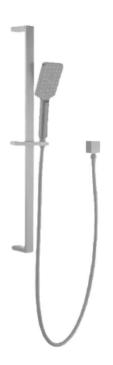

# HSARTOPAZB**N**: TOPAZ - BRUSHED **NI**CKEL SHOWER RAIL

HSARTOPAZ: 685 mm (L) 132 mm (W) 68 mm (R) 700 mm (H)

## **DESCRIPTION**

- Contemporary round shower rail with hand shower
- Rail is constructed from solid brass and features an brushed nickel Finish
- The handset is constructed from durable ABS completed by a brushed nickel Finish