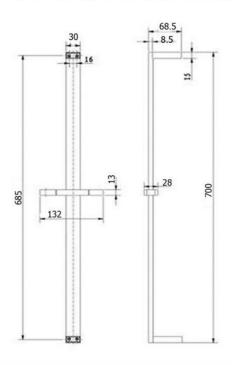

# HSARTOPAZB**N**: TOPAZ - BRUSHED **NI**CKEL SHOWER RAIL

HSARTOPAZ: 685 mm (L) 132 mm (W) 68 mm (R) 700 mm (H)

## **DIMENSIONS**

Height: 700mm | Length: 685mm | Width: 132mm