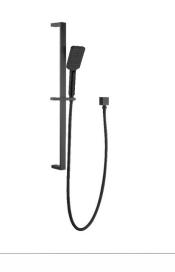

# DESCRIPTION

- Contemporary round shower rail with hand shower
- Rail is constructed from solid brass and features an electroplated, matte black Finish
- The handset is constructed from durable ABS completed by a matte black Finish