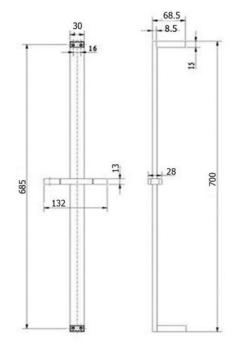

#### HSARTOPAZ: 685 mm (L) 132 mm (W) 68 mm (R) 700 mm (H)

# DIMENSIONS

Height: 700mm | Length: 685mm | Width : 132mm