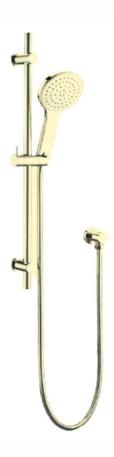

## **HSARBOSTON BG: BOSTON - BRUSHED GOLD SHOWER RAIL SET**

## **DESCRIPTION**

Contemporary round shower rail
Combine with a shower head to create a functional, modern shower fixture
Brushed Gold on brass construction