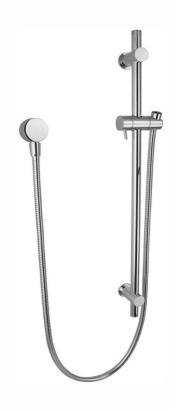

## **HSARBOSTON: BOSTON - SHOWER RAIL SET**

## **DESCRIPTION**

Contemporary round shower rail Combine with a shower head to create a functional, modern shower fixture Chrome on brass construction