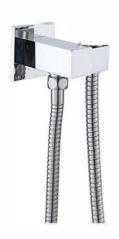

# HSAQH: QUADRO - HAND SHOWER HOLDER

### DESCRIPTION

Contemporary handheld shower in holder Combine with hand shower to create a functional shower fixture Chrome on brass construction