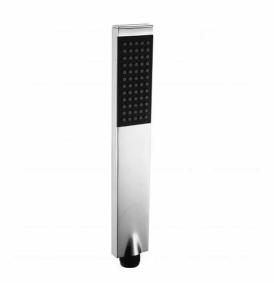

## HSAHQUADRO: QUADRO - HAND SHOWER

## **DESCRIPTION**

Contemporary square handheld shower Combine with a shower arm to create a functional, modern shower fixture Durable design and construction

WELS LPM: 8 LICENCE NO: 0418

REGO CODE: S02504 STAR RATING: 3