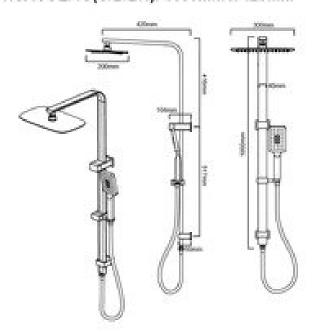

## HSACOLFIO(C/B/BN): 1000mm x 420mm

Combine our Fiona bathroom range with our flagship finishes

#### **DIMENSIONS**

Width: 420mm | Length: 1000mm

#### DESCRIPTION

- The Fiona is a modern, Single Towel Rail
- 1000mm long x 420mm deep
- It is constructed entirely from brass and features a high quality finish
- · Includes a fixing kit
- Combine with other products from our Fiona bathroom range to help create a sleek, contemporary bathroom design