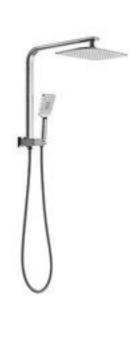

#### DESCRIPTION

- The Fiona is a modern, Single Towel Rail
- 1000mm long x 420mm deep
- It is constructed entirely from brass and features a high quality finish
- · Includes a fixing kit
- · Combine with other products from our Fiona bathroom range to help create a sleek, contemporary bathroom design