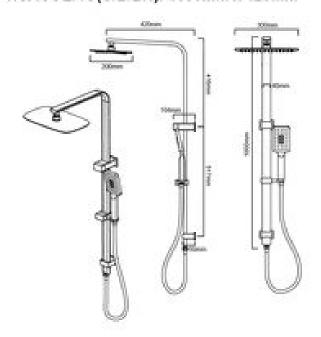

#### **DIMENSIONS**

Width: 420mm | Length: 1000mm

#### DESCRIPTION

- The Fiona is a modern, Single Towel Rail
- 1000mm long x 420mm deep
- It is constructed entirely from brass and features a high quality finish
- · Includes a fixing kit
- · Combine with other products from our Fiona bathroom range to help create a sleek, contemporary bathroom design