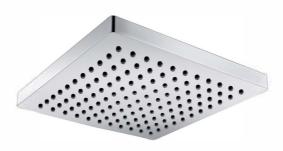

## **DESCRIPTION**

Contemporary shower head Combine with a shower arm to create a functional, modern shower fixture Diameter: 200mm Durable design and construction

WELS

LPM: 9 LICENCE NO: 1560 REGO CODE: S10949 STAR RATING: 3