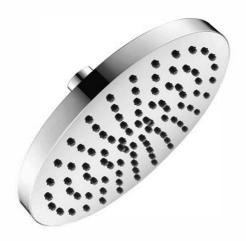

## DESCRIPTION

Contemporary round shower head Combine with a shower arm to create a functional, modern shower fixture Diameter: 200mm Durable design and construction

WELS LPM: 9

REGO CODE: S10966 LICENCE NO: 1560 STAR RATING: 3