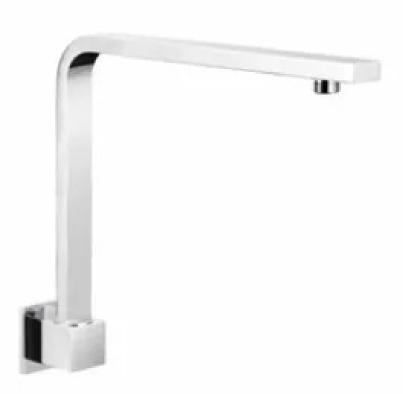

# **HSAATOPGNC: TOPAZ - CHROME GOOSENECK SHOWER ARM**

### **DESCRIPTION**

Contemporary square shower arm
Extended length
Combine with shower head to create a functional, modern shower fixture
Chrome on brass construction