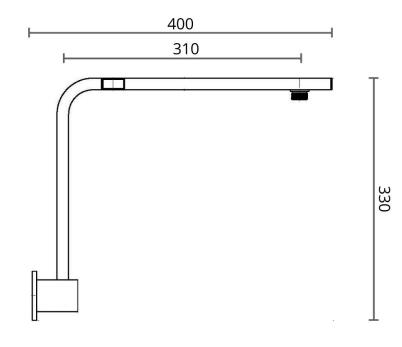

# HSAATOPGNC: 400 mm (L) 310mm (R) 55mm (W) 330mm (H)

## **DIMENSION**

Reach: 310mm | Length: 400mm | Width: 55mm | Height: 330mm