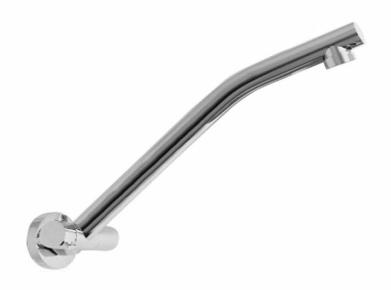

## **DESCRIPTION**

Contemporary round, adjustable shower arm
Combine with shower head to create a functional, modern shower fixture
Height adjustable
Reach: 300mm
Chrome on brass construction