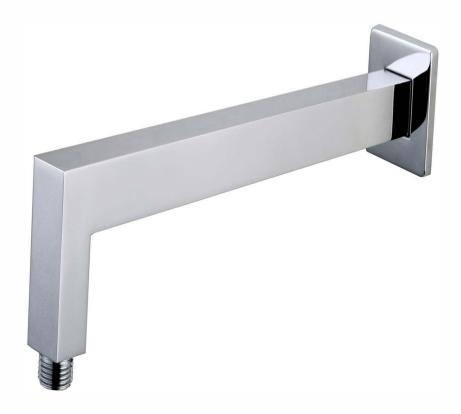

# **HSAAQUADRO: QUADRO - SHOWER ARM**

### **DESCRIPTION**

Contemporary square shower arm
Extended length
Combine with shower head to create a functional, modern shower fixture
Chrome on brass construction