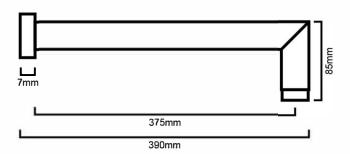

# **HSAAQUADRO: QUADRO - SHOWER ARM**

## 487 933.00



## **HSAAQUADRO:**



### **DIMENSION**

Reach: 375mm

### **DESCRIPTION**

Contemporary square shower arm
Extended length
Combine with shower head to create a functional, modern shower fixture
Chrome on brass construction

#### WARRANTY

1 Year Replacement Warranty

Product replacement does not include installation or removal of the original product. Check product for damage before installation - installing a damaged product voids warranty.

#### **IMPORTANT NOTICE**

It is strongly recommended that any cut-outs made to your bench top is made based on the individual product dimensions.

All pictures and drawings on this brochure are representational only, changes in the product may have occurred since time of print.
All prices on this brochure and The Sink Warehouse website are subject to change without noti