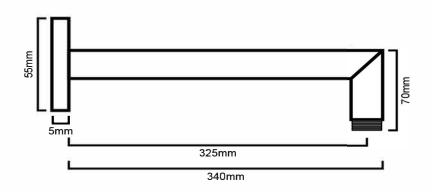

# **HSAAMISTERO: MISTERO-SHOWER ARM**

# **HSAAMISTERO:**





#### **DIMENSION**

Reach: 335mm

#### DESCRIPTION

Contemporary round shower arm Combine with shower head to create a functional, modern shower fixture Chrome on brass construction

## WARRANTY

1 Year Replacement Warranty

Product replacement does not include installation or removal of the original product. Check product for damage before installation - installing a damaged product voids warranty.

### **IMPORTANT NOTICE**

It is strongly recommended that any cut-outs made to your bench top is made based on the individual product dimensions.

All pictures and drawings on this brochure are representational only, changes in the product may have occurred since time of print.
All prices on this brochure and The Sink Warehouse website are subject to change without notice.

To contact The Si