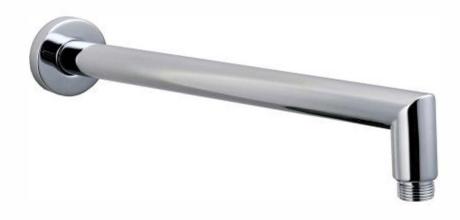

#### DESCRIPTION

Contemporary round shower arm Combine with shower head to create a functional, modern shower fixture Chrome on brass construction