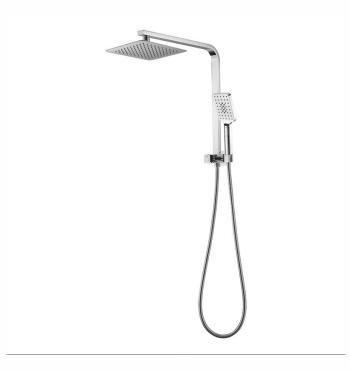

### **DESCRIPTION**

- The Topaz is a contemporary, square, chrome shower head, arm and handset combination unit
- This combo set is designed to give you both a rain shower and the ability to have a removable handset all while only having one outlet from the wall, meaning you do not have to drill extra holes into your tiles
- The shower arm is made of a durable chrome on brass construction.
- The shower head is stainless steel and the handset is ABS construction, completed by a high gloss chrome finish
- 1.5 meter double seam, chrome on brass shower hose
- This combo is aslo available in a matte black finish