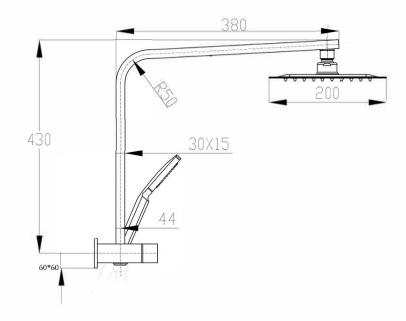

### **DIMENSIONS**

Arm Reach: 380mm | Arm Height: 430mm | Shower Head: 200 x 200mm