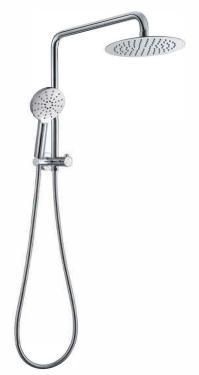

### **DESCRIPTION**

- The Jade is a contemporary, square, chrome shower head, arm and handset combination unit
- This combo set is designed to give you both a rain shower and the ability to have a removable handset all while only having one outlet from the wall, meaning you do not have to drill extra holes into your tiles
- The shower arm is made of a durable chrome on brass construction.
- The shower head is stainless steel and the handset is ABS construction, completed by a high gloss chrome finish
- 1.5 meter double seam, chrome on brass shower hose
- This combo is aslo available in a matte black finish