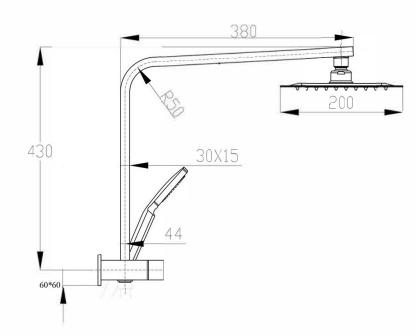

## **DIMENSIONS**

Arm Reach: 380mm | Arm Height: 430mm | Shower Head: 200 x 200mm