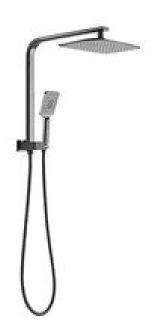

### **DESCRIPTION**

- The Fiona is a contemporary square, shower head, arm and handset combo
- 1.5m double seam shower hose

Durable ABS construction completed by a brushed nickel Finish