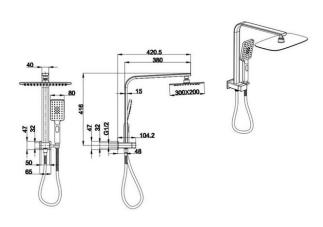

## **DIMENSIONS**

Length: 420mm | Width: 145mm | Reach : 380mm | Height : 416 mm

# HSAADFIOGM FIONA - GUN METAL SHOWER COMBO SET

HSAADFIO: 420 mm (L) 145 mm (W) 380 mm (R) 416 mm (H)

Combine our Fiona bathroom range with our flagship four finishes