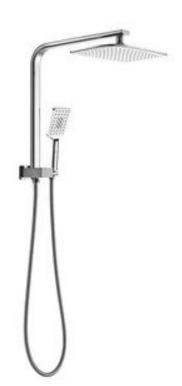

### **DESCRIPTION**

- The Fiona is a contemporary square, shower head, arm and handset combo
- 1.5m double seam shower hose

Durable ABS construction completed by a brushed nickel Finish