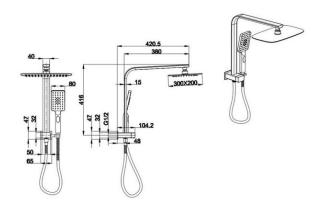

# HSAADFIOC FIONA - CHROME SHOWER COMBO SET

HSAADFIO: 420 mm (L) 145 mm (W) 380 mm (R) 416 mm (H)

Combine our Fiona bathroom range with our flagship four finishes

## **DIMENSIONS**

Length: 420mm | Width: 145mm | Reach: 380mm | Height: 416 mm