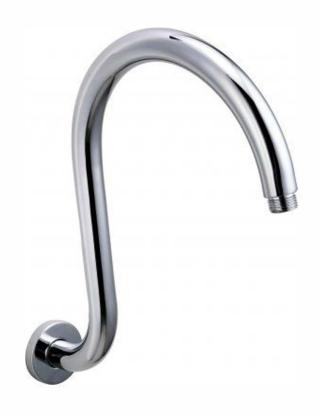

# **HSAABOSTON: BOSTON - GOOSENECK SHOWER ARM**

### **DIMENSION**

Reach: 335mm

#### **DESCRIPTION**

Contemporary round gooseneck shower arm Combine with shower head to create a functional, modern shower fixture Chrome on brass construction