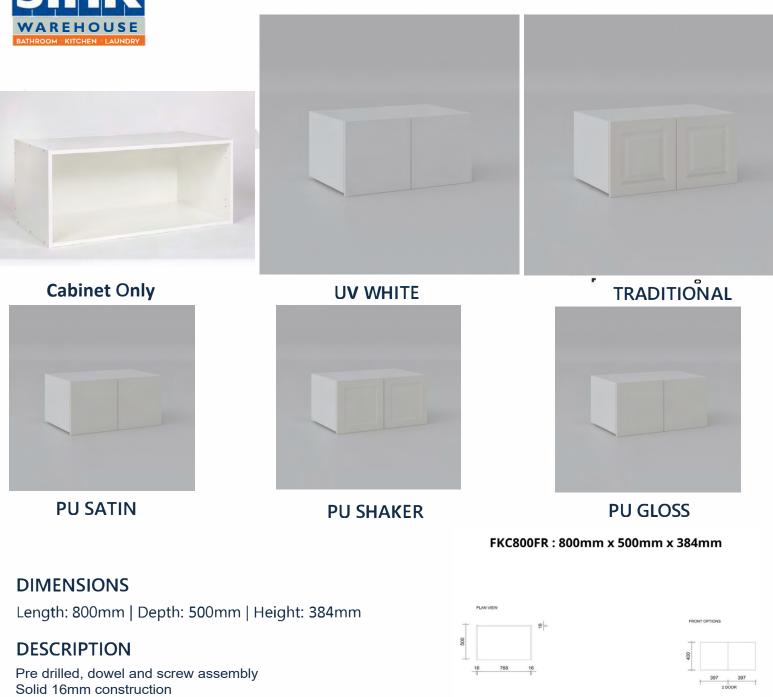

## FKC800FR : FRIDGE CABINET - 800mm

AUS STD E1 HMR (high moisture resistance) Particle Board Incl's adjustable legs and shelf (included in the price) 10 year structural warranty Flatpack Includes ; Cabinet Dowels & Screws 
 FRONT VIEW
 SIDE VIEW

 8
 800
 500

The Sink Warehouse flat pack cabinet are simply the best value flat pack cabinet available. The solid 16mm cabinet construction includes a solid back, front and back top rails and is very easy to assemble. Included in the flat pack are the assembly dowels and screws as well as caps, heavy duty adjustable legs and adjustable shelf. The cabinets parts are also abs edged on all exposed sides for extra protection against moisture