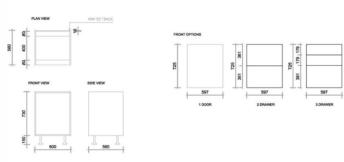

## **DIMENSIONS**

Length: 600mm | Depth: 580mm | Height: 730mm (880mm With Legs)