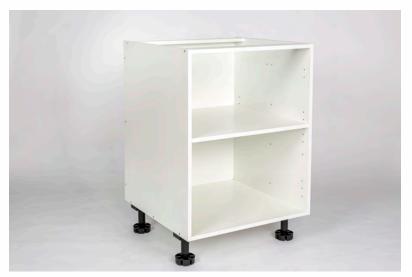

# FKC600B: BASE CABINET - 600mm

### FKC600B: 600mm x 580mm x 730mm

## **DESCRIPTION**

Pre drilled, dowel and screw assembly Solid 16mm construction AUS STD E1 HMR (high moisture resistance) Particle Board Incl's adjustable legs and shelf (included in the price) 10 year structural warranty

Flatpack Includes; 4 Plastic Adj. Legs + Cabinet Dowels and Screws: 1 shelf

The Sink Warehouse flat pack cabinet are simply the best value flat pack cabinet available. The solid 16mm cabinet construction includes a solid back, front and back top rails and is very easy to assemble. Included in the flat pack are the assembly dowels and screws as well as caps, heavy duty adjustable legs and adjustable shelf. The cabinets parts are also abs edged on all exposed sides for extra protection against moisture