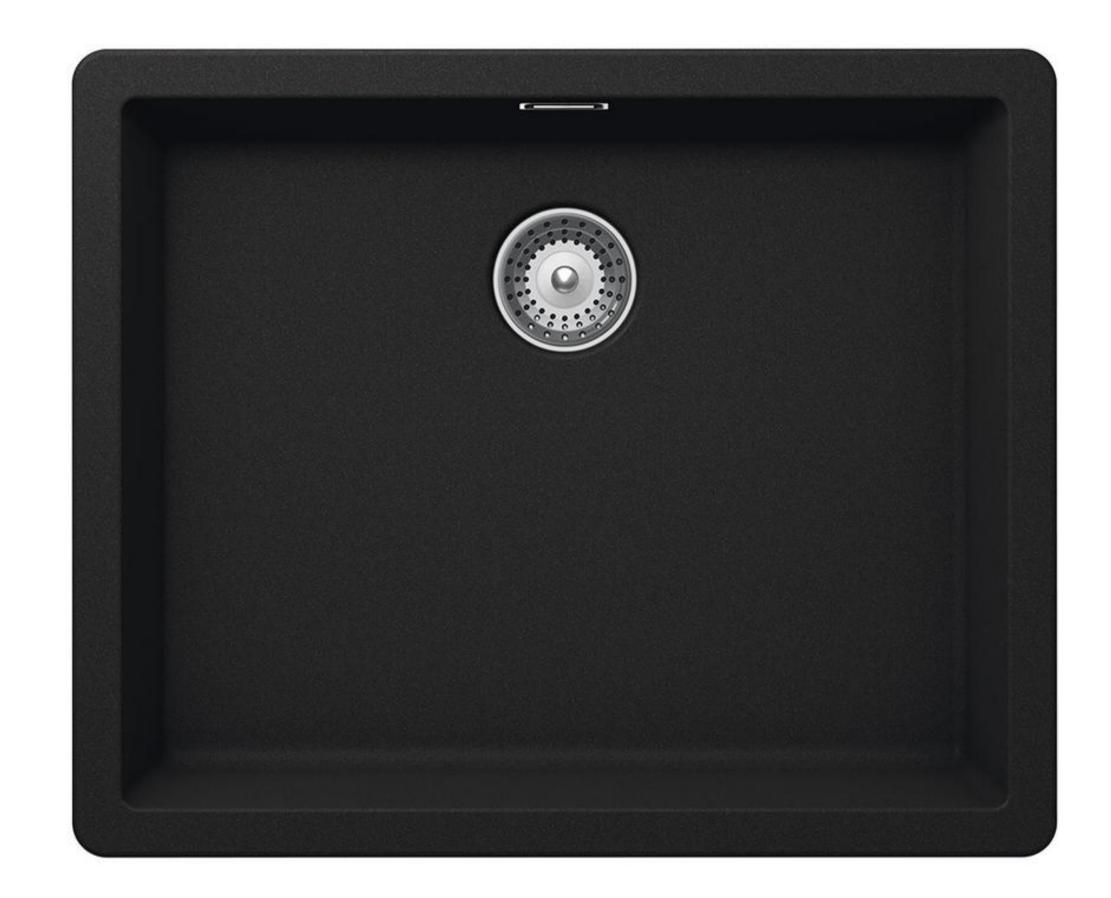

# ESSENCE 15 - QUARTZ SINGLE BOWL SINK - ONYX BLACK

**ESSENCE15BL: 556mm x 456mm x 200mm** 

# **DESCRIPTION**

- The Essence is a single bowl sink with options in onyx black or white quartz construction and finish
- 556mm long x 456mm wide x 200mm deep
- Designed to be installed inset or undermount
- Features one full sized bowl, perfect for small spaces or as a bar sink
- Available in onyx black or white colours
- Constructed from Hafele's Premium Quartz sinkware
- Its high quality materials and construction makes it heat resistant, scratch resistant, stain resistant, and impact resistant
- The modern design makes it a more comfortable use for you with its sound proofing capabilities and greater hygiene through bacteria and odour resistance
- Our Essence Sinks come with overflow
- Match your Black Quartz Sink with our Black Sink Mixers to perfect your Kitchen Sink Package
- Match your White Quartz Sink with our High Gloss Chrome Sink Mixers or our Brushed Nickel Sink Mixers to perfect your Kitchen Sink Package