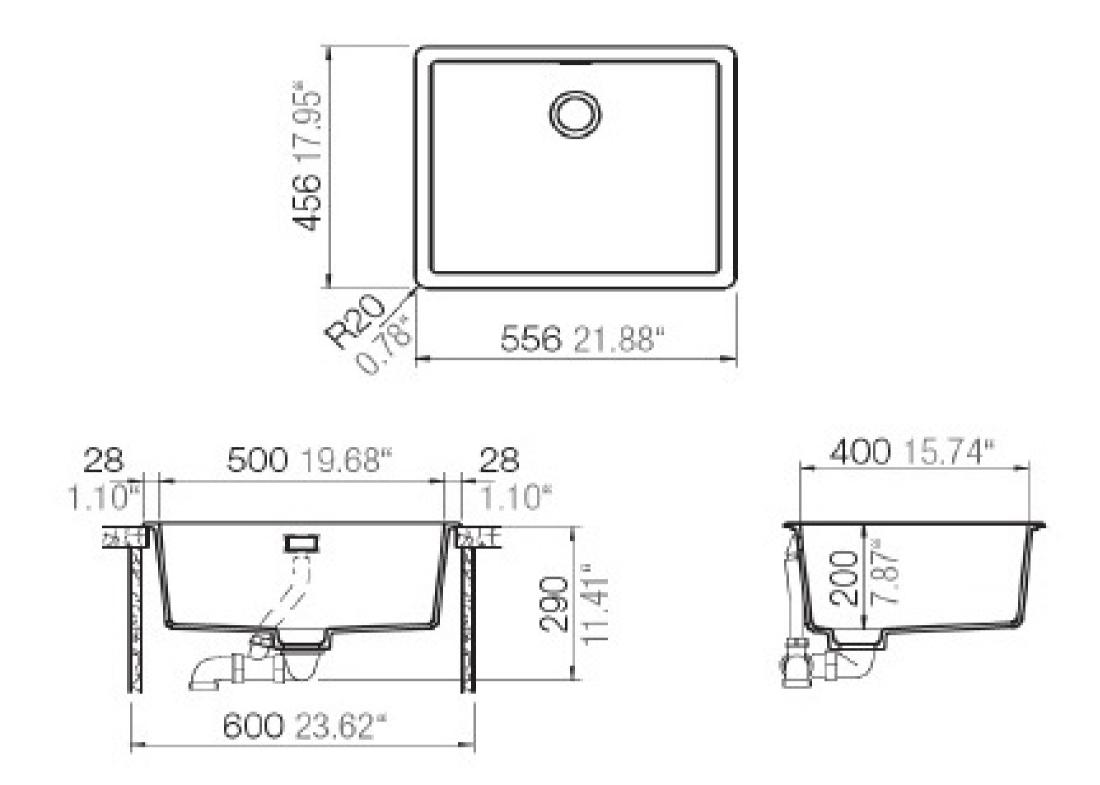

### **DIMENSIONS**

Length: 556mm Width: 456mm Depth: 200mm

# **DESCRIPTION**

- The Essence is a single bowl sink with options in onyx black or white quartz construction and finish
- 556mm long x 456mm wide x 200mm deep
- Designed to be installed inset or undermount
- Features one full sized bowl, perfect for small spaces or as a bar sink
- Available in onyx black or white colours
- Constructed from Hafele's Premium Quartz sinkware
- Its high quality materials and construction makes it heat resistant, scratch resistant, stain resistant, and impact resistant
- The modern design makes it a more comfortable use for you with its sound proofing capabilities and greater hygiene through bacteria and odour resistance
- Our Essence Sinks come with overflow
- Match your Black Quartz Sink with our Black Sink Mixers to perfect your Kitchen Sink Package
- Match your White Quartz Sink with our High Gloss Chrome Sink Mixers or our Brushed Nickel Sink Mixers to perfect your Kitchen Sink Package