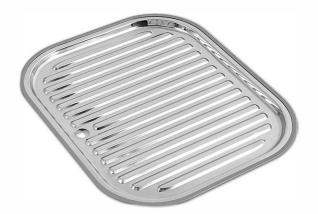

## DESCRIPTION

- Stainless steel drainer tray
- 420mm length x 354mm width x 15mm depth
- Can be used as a detachable drainer extension and will fit over the top of any full sized Atlantic sink