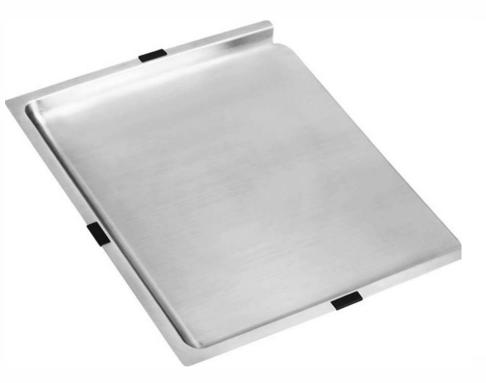

## DT12: QUADRO/TECH - KITCHEN DRAINER TRAY

DT12: 420mm (L) 345mm (W) 30 mm (H)

## **DESCRIPTION**

- Stainless steel drainer tray
- 345mm length x 420mm width x 30mm height
- Can be used as a detachable drainer extension and will fit over the bowl of any Quadro/Tech full sized sink