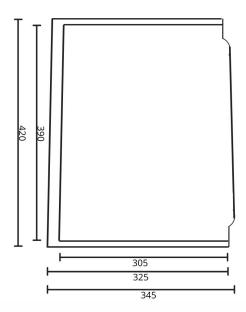

## DT12: QUADRO/TECH - KITCHEN DRAINER TRAY

DT12: 420mm (L) 345mm (W) 30 mm (H)

## **DESCRIPTION**

- Stainless steel drainer tray
- 345mm length x 420mm width x 30mm height
- Can be used as a detachable drainer extension and will fit over the bowl of any Quadro/Tech full sized sink