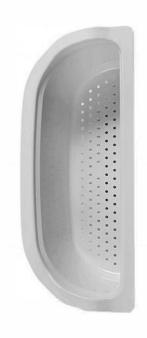

## DT10: CLASSIC - KITCHEN DRAINER TRAY

## **DESCRIPTION**

- Stainless steel drainer tray
- 436mm length x 372mm width x 10mm depth
- Can be used as a detachable drainer extension
- Will fit over the bowl of any Classic full sized sink