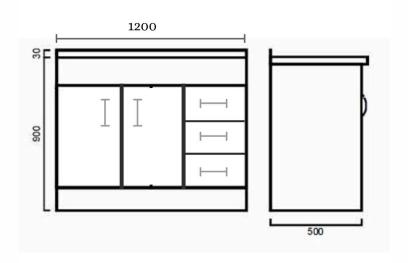

### COM2CPR/L - 1200 mm (L) 900 mm (H) 500 mm (W)

#### DIMENSIONS

Length: 1200mm | Width: 500mm | Height: 900mm