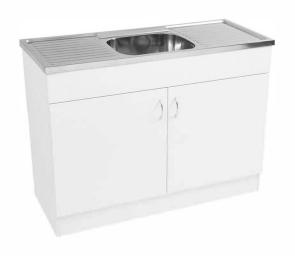

# **COM2: COMMERCIAL SINK & CABINET 1200MM**

### COM2CPR/L - 1200 mm (L) 900 mm (H) 500 mm (W)

### DESCRIPTION

- Functional commercial kitchen or laundry trough and cabinet
- 1200mm long x 500mm wide x 900mm high
- Fully made not flat packed
- High quality cabinet constructed from high moisture resistant board with a polyurethane/2 pac finish
- Trough manufactured from 304, 18/10 grade stainless steel
- Available with a tap hole
- Supplied with one 90mm waste
- Tap not included