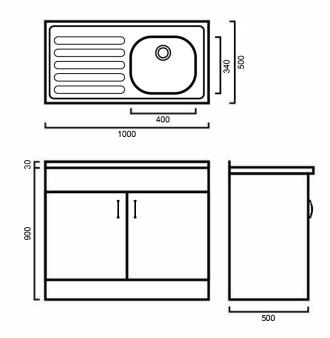

#### DIMENSIONS

Length: 1000mm | Width: 500mm | Height: 900mm

## **DESCRIPTION**

- Functional commercial kitchen or laundry trough and cabinet
- 1000mm long x 500mm wide x 900mm high
- Right hand bowl, left hand drainer
- Fully made not flat packed
- High quality cabinet constructed from high moisture resistant board with a polyurethane/2 pac finish
- Trough manufactured from 304, 18/10 grade stainless steel
- Available with a tap hole
- Supplied with one 90mm waste
- Tap not included