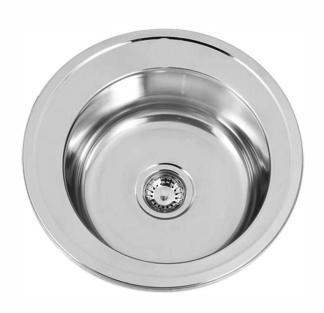

### DESCRIPTION

- Stainless steel round inset sink
- 500mm long x 500mm wide x 170mm deep
- Features one round bowl
- No drainer saves bench space
- Supplied with one 90mm basket waste
- Tap hole available
- The Prep Bowl is perfectly designed for use as a prep bowl in your Kitchenette or Alfresco area, Its size and shape make an easy transition to Bar Sink or Smaller Sink for Caravans.