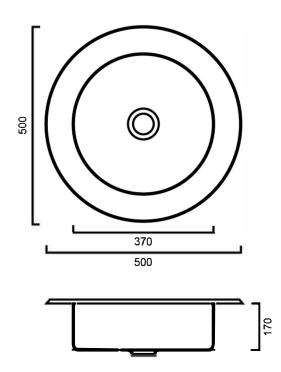

# **CLPB: CLASSIC PREP BOWL - INSET SINK**

CLPB: 500mm x 500mm x 170mm

#### **DIMENSIONS**

Length: 500mm | Width: 500mm | Depth: 170mm