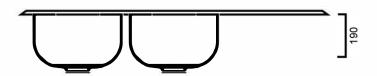

## CL210: 1200mm x 500mm x 190/190mm

#### DIMENSIONS

Length: 1200mm | Width: 500mm | Depth: 190mm

### **DESCRIPTION**

- Stainless steel inset sink
- 1200mm long x 500mm wide x 190mm deep
- Features two full size bowls with drainer for a high degree of functionality and comfort
- Available in left or right hand bowl (Please specify when ordering)
- Supplied with two 90mm basket wastes
- Tap hole available