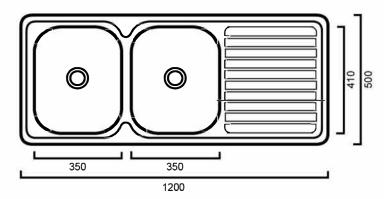

## CL210: 1200mm x 500mm x 190/190mm

#### DIMENSIONS

Length: 1200mm | Width: 500mm | Depth: 190mm

### **DESCRIPTION**

- Stainless steel inset sink
- 1200mm long x 500mm wide x 190mm deep
- Features two full size bowls with drainer for a high degree of functionality and comfort
- Available in left or right hand bowl (Please specify when ordering)
- Supplied with two 90mm basket wastes
- Tap hole available