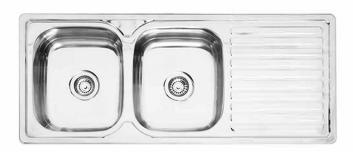

# CL210: CLASSIC 210 - INSET SINK

### **DESCRIPTION**

- Stainless steel inset sink
- 1200mm long x 500mm wide x 190mm deep
- Features two full size bowls with drainer for a high degree of functionality and comfort
- Available in left or right hand bowl (Please specify when ordering)
- Supplied with two 90mm basket wastes
- Tap hole available