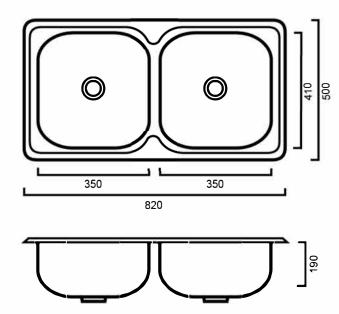

## DIMENSIONS

Length: 820mm | Width: 500mm | Depth: 190mm

## **DESCRIPTION**

- Stainless steel inset sink
- 820mm long x 500mm wide x 190mm deep
- Features two full size bowls
- No drainer saves bench space
- Supplied with two 90mm basket wastes
- Tap hole available