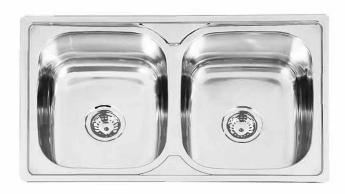

# **CL200ND: CLASSIC 200 NO DRAINER SINK**

CL200: 820mm x 500mm x 190/190mm

## **DESCRIPTION**

- Stainless steel inset sink
- 820mm long x 500mm wide x 190mm deep
- Features two full size bowls
- No drainer saves bench space
- Supplied with two 90mm basket wastes
- Tap hole available