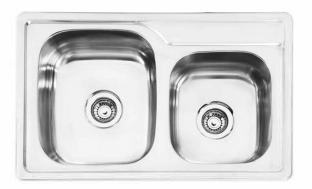

CL175ND: CLASSIC 175 NO DRAINER SINK

# DESCRIPTION

- Stainless steel inset sink
- 800mm long x 500mm wide x 190mm deep
- Features one full size bowl and one 3/4 bowl
- No drainer saves bench space
- Supplied with two 90mm basket wastes
- Tap hole available