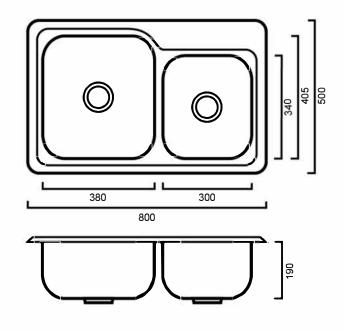

# CL175ND: 800mm x 500mm x 190/190mm

# DIMENSIONS

Length: 800mm | Width: 500mm | Depth: 190mm

# DESCRIPTION

- Stainless steel inset sink
- 800mm long x 500mm wide x 190mm deep
- Features one full size bowl and one 3/4 bowl
- No drainer saves bench space
- Supplied with two 90mm basket wastes
- Tap hole available