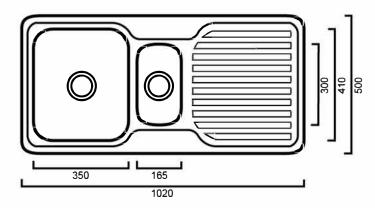

## CL150: 1020mm x 500mm x 190/130mm

#### DIMENSIONS

Length: 1020mm | Width: 500mm | Depth: 190/130mm

### **DESCRIPTION**

- Stainless steel inset sink
- 1020mm long x 500mm wide x 190/130mm deep
- Features one full size bowl and one 1/2 bowl with drainer for a high degree of functionality and comfort
- Available in left or right hand bowl (Please specify when ordering)
- Supplied with two 90mm basket wastes
- Tap hole available