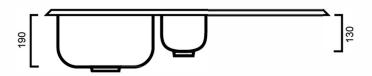

## CL150: 1020mm x 500mm x 190/130mm

#### DIMENSIONS

Length: 1020mm | Width: 500mm | Depth: 190/130mm