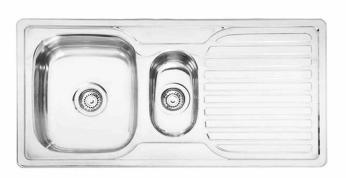

# CL150: CLASSIC 150 - INSET SINK

### **DESCRIPTION**

- Stainless steel inset sink
- 1020mm long x 500mm wide x 190/130mm deep
- Features one full size bowl and one 1/2 bowl with drainer for a high degree of functionality and comfort
- Available in left or right hand bowl (Please specify when ordering)
- Supplied with two 90mm basket wastes
- Tap hole available