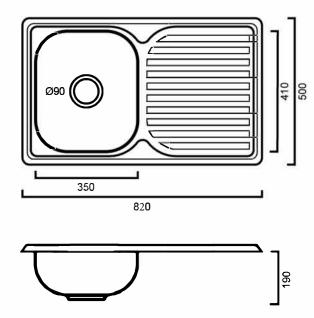

## CL100: 820mm x 500mm x 190mm

### DIMENSIONS

Length: 820mm | Width: 500mm | Depth: 190mm

### **DESCRIPTION**

- Stainless steel inset sink
- 820mm long x 500mm wide x 190mm deep
- Features one full size bowl with drainer for a high degree of functionality and comfort
- Available in left or right hand bowl (Please specify when ordering)
- Supplied with one 90mm basket wastes
- Tap hole available