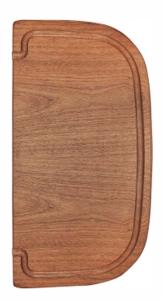

## **CBCLHALF : CLASSIC - HALF CHOPPING BOARD**

## DESCRIPTION

- Woodern chopping board
- 235mm length x 435mm width x 20mm depth
- Will fit over the top of any full sized Classic sink
- Fits with Classic half chopping board
- •Only one colour available