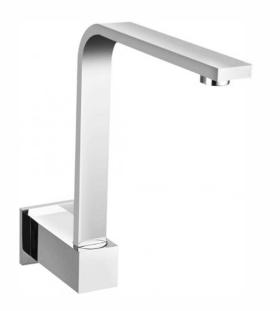

# **BSWSS: SQUARE - SWIVEL WALL SPOUT**

#### **BSWSS**:

## **DESCRIPTION**

- Contemporary swivel spa spout
- High gloss chrome coating on brass construction