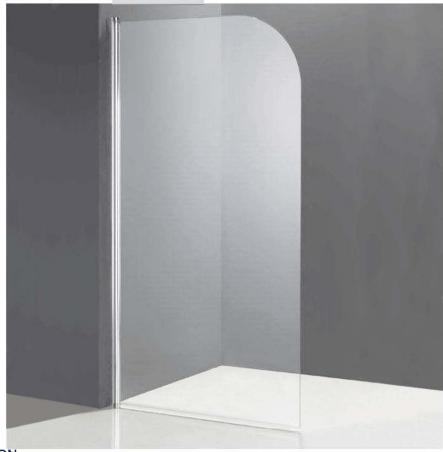

## DIMENSION

770mm length x 1400mm height 6mm thick glass

## DESCRIPTION

Contemporary bath screen
Not suitable as shower screen
Shower base not included
See attached document for installation instructions

## **BSWSBS: 770mm x 1400mm**