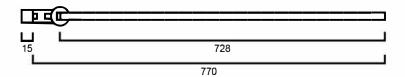

## DIMENSION

770mm length x 1400mm height 6mm thick glass

## **BSWSBS: 770mm x 1400mm**