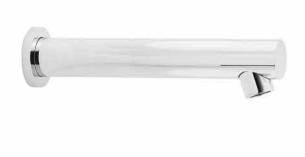

## **DESCRIPTION**

- Contemporary bath spout
- High gloss chrome on brass construction