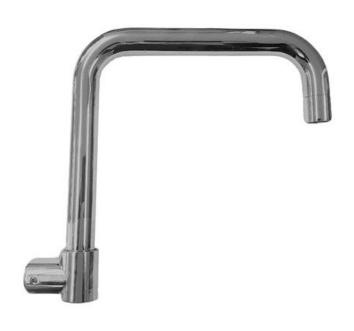

## DESCRIPTION

- The Mercury is a modern, round, chrome, swivel wall spout
- It is constructed from solid brass and features a high gloss, chrome Finish
- Reach: 245mm
- Incorporates ceramic disc cartridge technology for increased product longevity