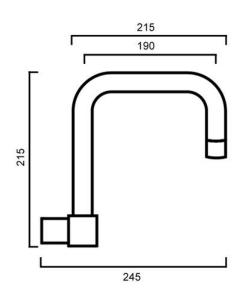

# **DIMENSIONS**

Length: 245mm | Width: 215mm

## DESCRIPTION

- The Mercury is a modern, round, chrome, swivel wall spout
- It is constructed from solid brass and features a high gloss, chrome Finish
- Reach: 245mm
- Incorporates ceramic disc cartridge technology for increased product longevity