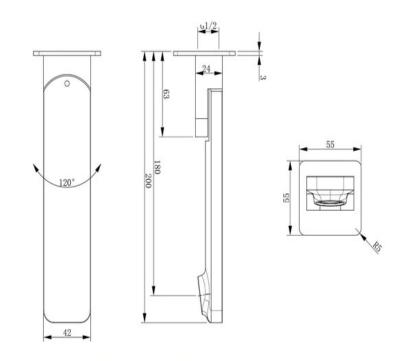

## DESCRIPTION

- Our Fiona range has four different premium finishes for your bathroom with our Chrome, Black, Brushed Nickel and Gun Metal range styling your perfect designs.
- The Fiona swivel bath spout is a contemporary and functional outlet that will enhance the look of any bath.
- The swivel ability allows you to fill your bath and then move the spout out the way to avoid bumping into it, which is ideal when your bathing young kids.
- Solid black on brass construction

#### **IMPORTANT NOTICE**

- It is strongly recommended that any cut-outs made to your bench top is made based on the individual product dimensions.
- The dimensions of all ceramic products may vary from size guidelines due to material properties and the handmade
- manufacturing process
- All pictures and drawings on this brochure are representational only, changes in the product may have occurred since time of print.
- All prices on this brochure and The Sink Warehouse website are subject to change without notice.