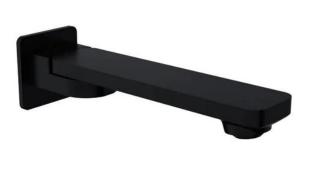

# **BSWFIOSB: FIONA - BLACK SWIVEL BATHROOM SPOUT**

## DESCRIPTION

- Our Fiona range has four different premium finishes for your bathroom with our Chrome, Black, Brushed Nickel and Gun Metal range styling your perfect designs.
- The Fiona swivel bath spout is a contemporary and functional outlet that will enhance the look of any bath.
- The swivel ability allows you to fill your bath and then move the spout out the way to avoid bumping into it, which is ideal when your bathing young kids.
- Solid black on brass construction