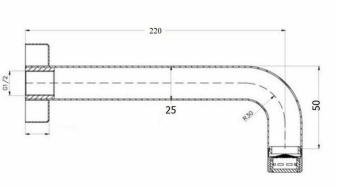

## BSWELLA: 220mm (R) x 50mm (H)

### **DIMENSIONS**

Length: 220mm | Width: 60mm | Height: 80mm