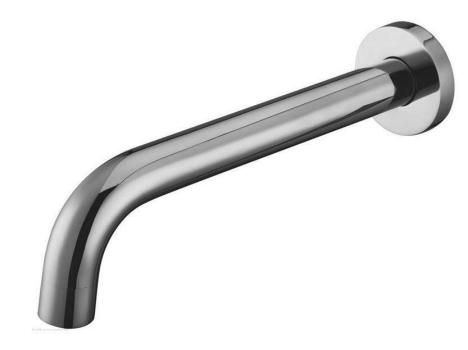

# BSWELLA ELLA - CHROME BATH SPOUT

### **DESCRIPTION**

- Simple and sleek, the Wall Mounted Spout is a moulded and hollowed brass tapware fixture that provides a harmonious flow thanks to its soft curvature and premium technology.
- Utilising an ultra-modern design, this spout provides a seamless pressure supply with efficient water usage. Its unique aesthetic works beautifully for bathroom basins and provides outstanding functionality for bath time too. It goes without saying that the Wall Mounted Spout will easily enhance your bathroom, providing a lavish, sophisticated look that'll modernise your area
- The Ella is a modern, round, chrome, bath spout
- It is constructed from solid brass and features a high gloss, chrome Finishh