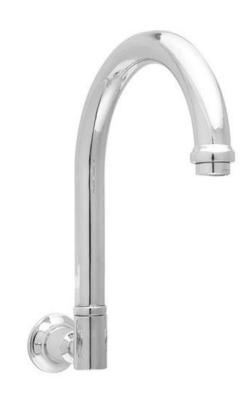

## DESCRIPTION

- The Apollo /Marina /Damion Wall Sink Spout is a traditional, round, chrome sink spout
- It is constructed from solid brass and features a high gloss, chrome Finish
- Has a swivel spout
- Spout reach: 240mm
- Spout height: 250mm
- Design matches with any of our Apollo, Marina or Damion product ranges