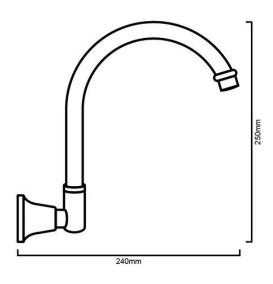

# **DIMENSIONS**

Length: 240mm | Height: 250mm

## DESCRIPTION

- The Apollo /Marina /Damion Wall Sink Spout is a traditional, round, chrome sink spout
- It is constructed from solid brass and features a high gloss, chrome Finish
- Has a swivel spout
- Spout reach: 240mm
- Spout height: 250mm
- Design matches with any of our Apollo, Marina or Damion product ranges