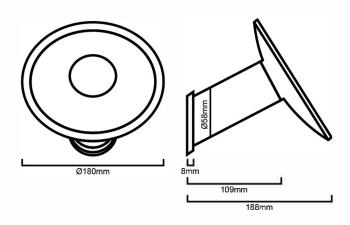

## **DESCRIPTION**

- Contemporary bath spout
- High gloss chrome on brass construction