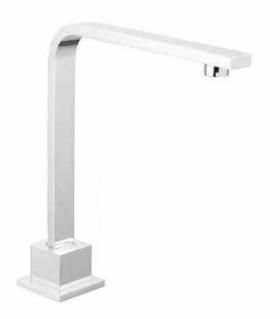

# **BSHSQUARE: SQUARE - SWIVEL HOB SPOUT**

## **DESCRIPTION**

- Contemporary bath spout
- High gloss chrome coating on brass construction