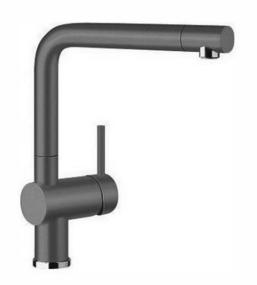

# **BLSMPLINUSGY: BLANCO - LINUS PULLOUT SINK MIXER GREY**

## **DESCRIPTION**

- Contemporary single lever pullout sink mixer
- Durable ceramic disc cartridge with long lasting technology
- Swivel spout
- Functional pull-out spout, perfect for large sinks or double bowl sinks
- Grey SILGRANIT™ coating with high gloss chrome on brass